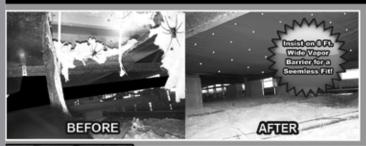

# INSIST on 8 ft. WIDE VAPOR BARRIER for a SEAMLESS FIT!

# UNDER YOUR MOBILE HOME LATELY?

Insulation Under Your Home Falling Down?

Holes and Tears in Your Vapor /Moisture Barrier?

Photographs Taken of Damaged Areas

Insulation and Vapor Barrier Repairs

• Lifetime Vapor Barrier • Guaranteed for Life • Prevent Soft Floors • Keep Mold, Mildew, Rats, Snakes, Spiders, Ants, Roaches and Moisture OUT of Your House! • Lower Your Electric Bills